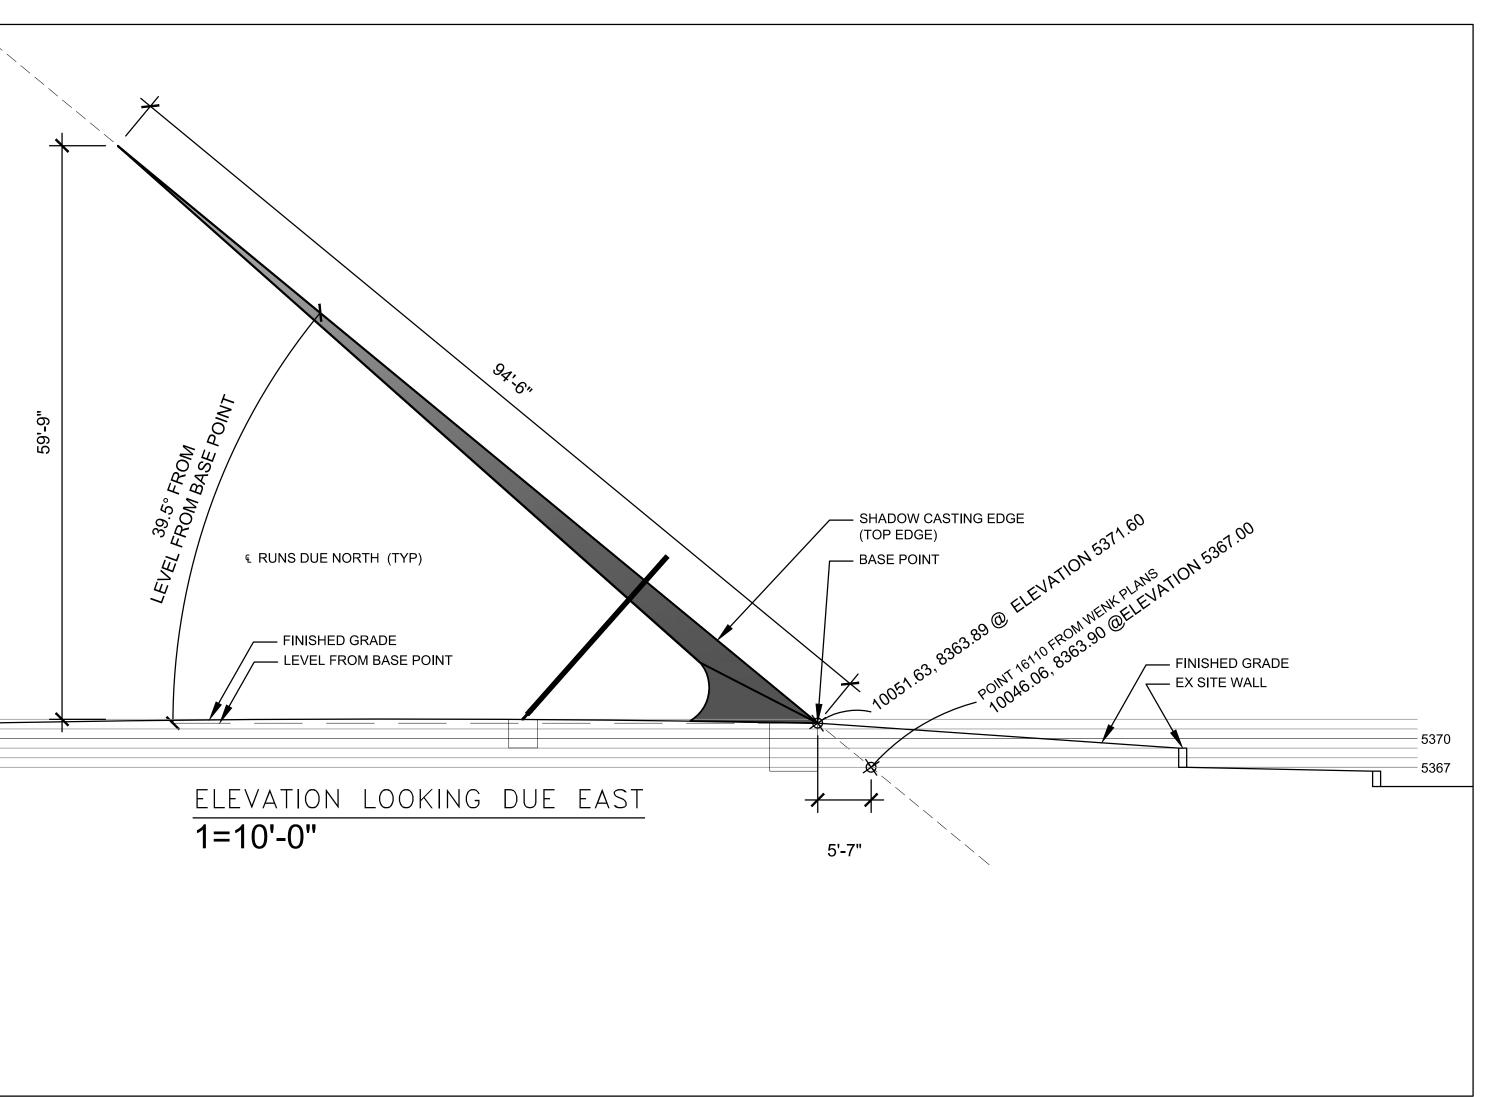

SCALE : 1/4" = 1'-0"

1. ALUMINUM SKIN (BY OTHERS) SHOULD NEVER DIRECTLY COME IN CONTACT WITH STRUCTURAL STEEL.