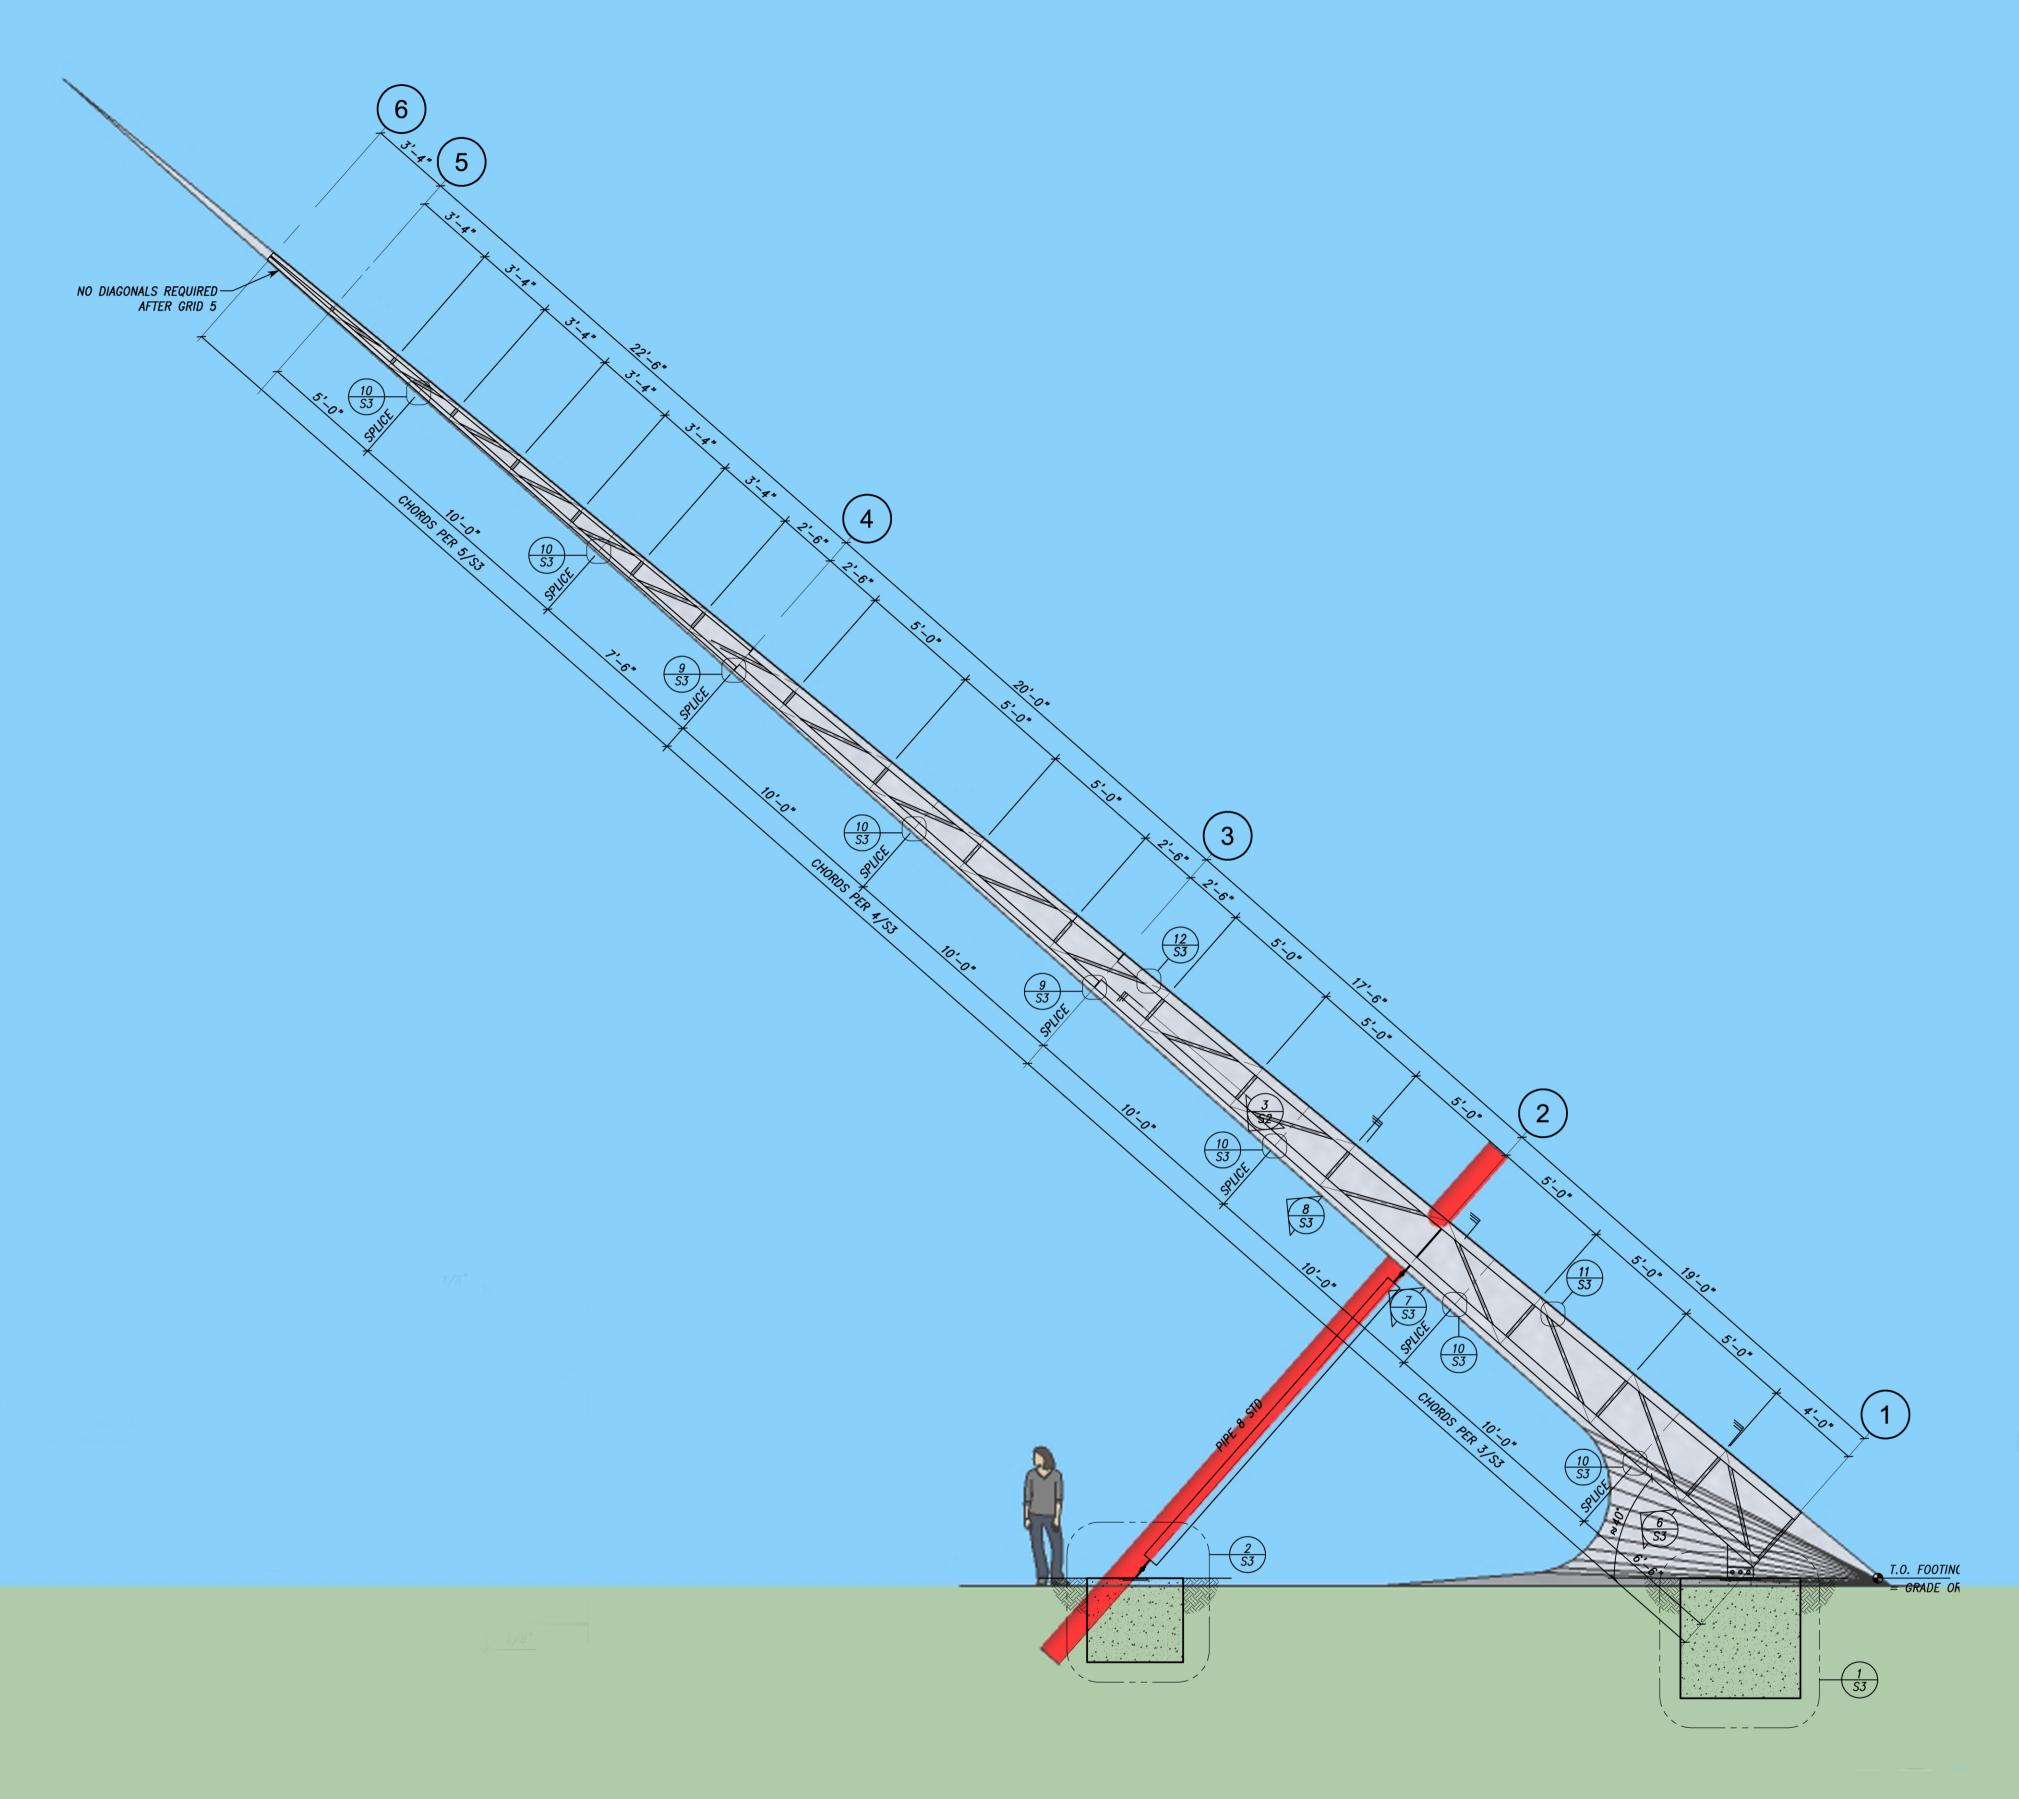

SCALE : 1/4" = 1'-0"

1. ALUMINUM SKIN (BY OTHERS) SHOULD NEVER DIRECTLY COME IN CONTACT WITH STRUCTURAL STEEL.