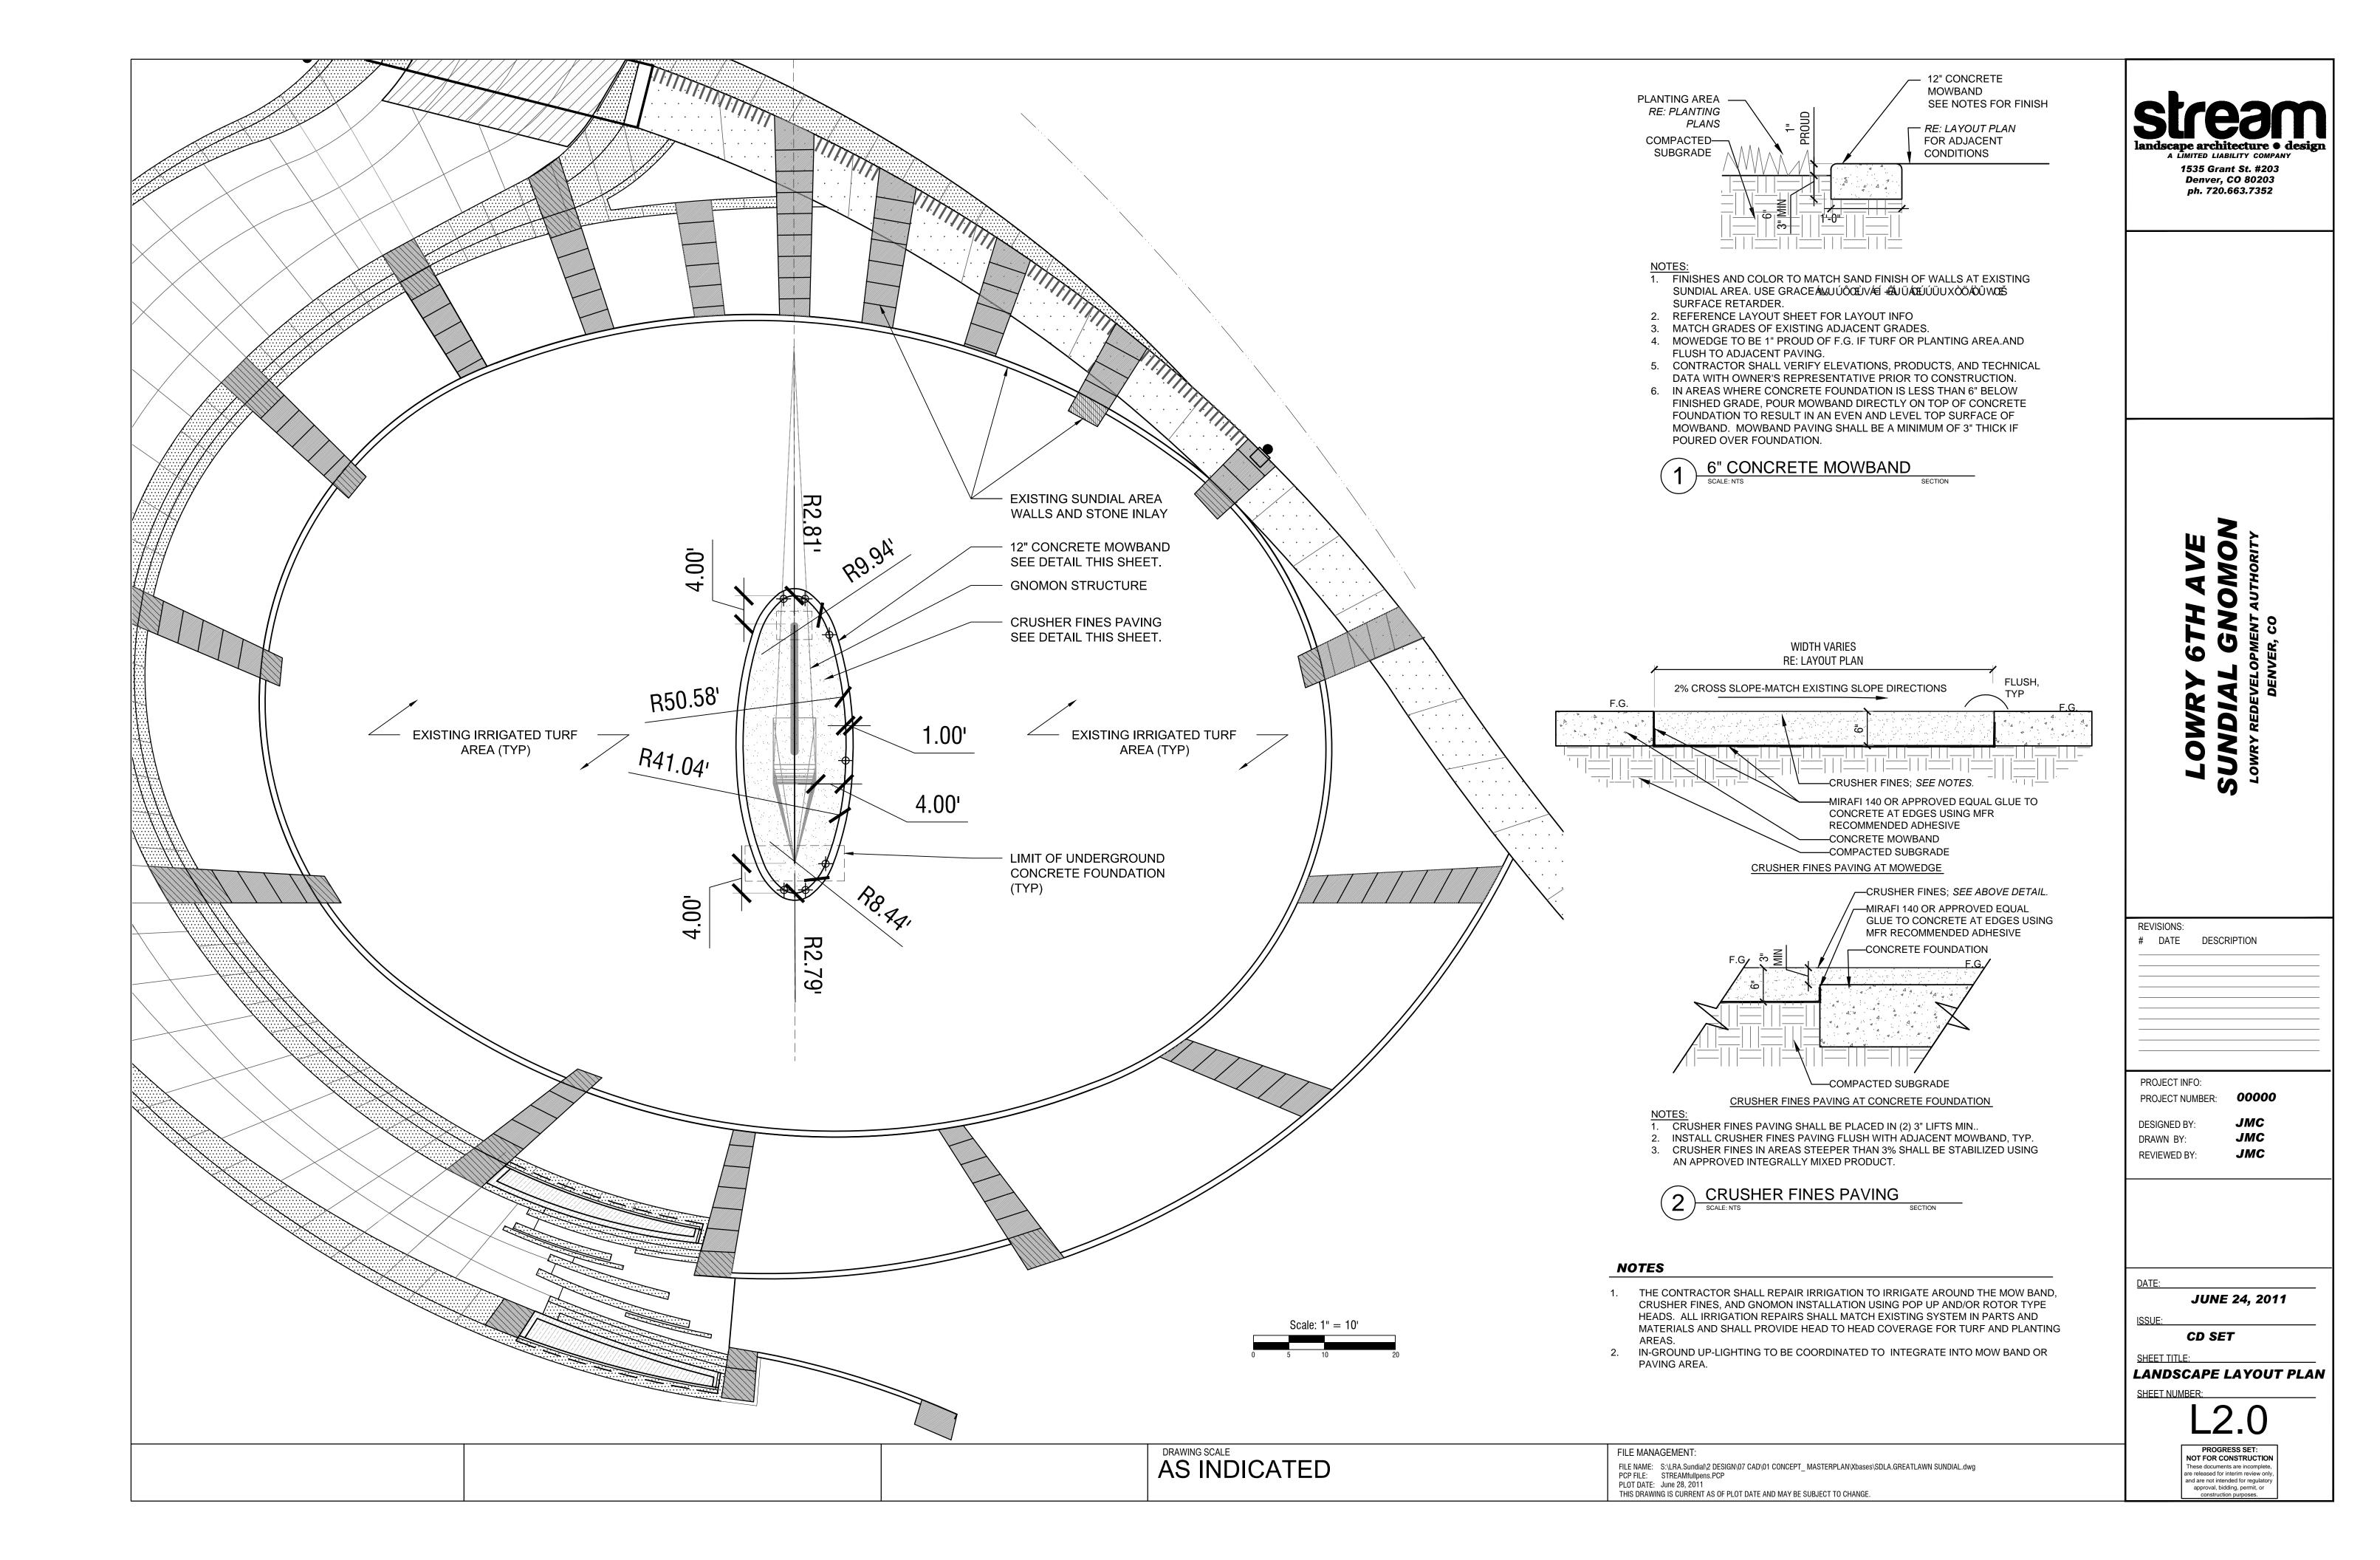

LOWRY 6TH AVE SUNDIAL GNOMON LOWRY REDEVELOPMENT AUTHORITY

|   | VISIONS: |             |  |
|---|----------|-------------|--|
| # | DATE     | DESCRIPTION |  |
|   |          |             |  |
|   |          |             |  |
|   |          |             |  |
|   |          |             |  |
|   |          |             |  |
|   |          |             |  |
|   |          |             |  |
|   |          |             |  |

00000

PROJECT INFO: PROJECT NUMBER:

DESIGNED BY: JMC
DRAWN BY: JMC
REVIEWED BY: JMC

DATE: **JUNE 24, 2011** 

SSUE: **CD SET** 

SHEET TITLE:

GNOMEN LAYOUT PLAN

SHEET NUMBER:

L1.0

PROGRESS SET:
NOT FOR CONSTRUCTION
These documents are incomplete, are released for interim review only, and are not intended for regulatory approval, bidding, permit, or construction purposes.

ELEVATION