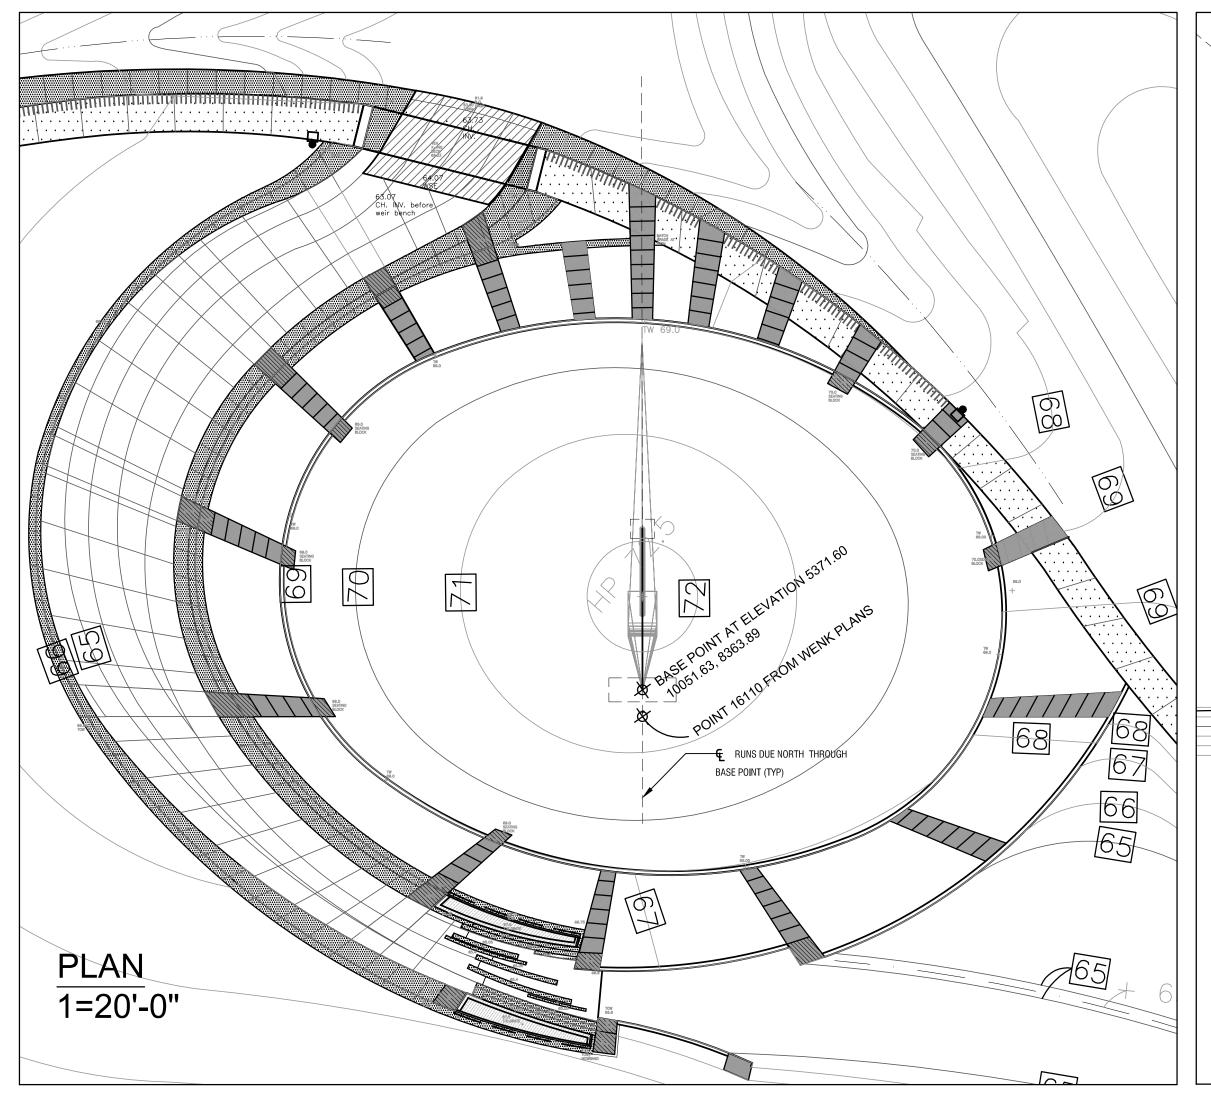

LOWRY 6TH AVE SUNDIAL GNOMON LOWRY REDEVELOPMENT AUTHORITY

|   | VISIONS: |             |  |
|---|----------|-------------|--|
| # | DATE     | DESCRIPTION |  |
|   |          |             |  |
|   |          |             |  |
|   |          |             |  |
|   |          |             |  |
|   |          |             |  |
|   |          |             |  |
|   |          |             |  |
|   |          |             |  |

00000

PROJECT INFO: PROJECT NUMBER:

DESIGNED BY: JMC
DRAWN BY: JMC
REVIEWED BY: JMC

DATE: **JUNE 24, 2011** 

SSUE: **CD SET** 

SHEET TITLE:

GNOMEN LAYOUT PLAN

SHEET NUMBER:

L1.0

PROGRESS SET:
NOT FOR CONSTRUCTION
These documents are incomplete, are released for interim review only, and are not intended for regulatory approval, bidding, permit, or construction purposes.

ELEVATION